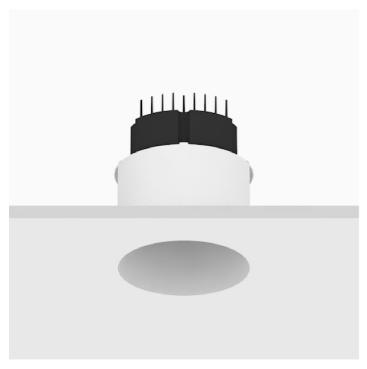

## Mood Pro Fixed Round, Ø110mm – Trimless

## Reggiani

No. X.CP14K.HQT7

Mood Pro features the lighting body of the standard Mood, with increased performances: it offers twice the lumen output compared to the standard version. The opal diffuser makes the light soft and the reflectors can change the beam angles, providing flexibility.

Embossed matt black/Gold

| Technical |          | Photometric |       |
|-----------|----------|-------------|-------|
| Mounting  | Recessed | Colour Temp | 3000K |

 Mounting
 Recessed
 Colour Temp
 3000K

 IP Rating
 CRI
 >90

 Source
 Recessed

## Physical Electrical

Material aluminum