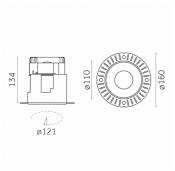

## Mood Pro Fixed Round, Ø110mm – Trimless

## Reggiani

No. X.CP14K.HQT7

Mood Pro features the lighting body of the standard Mood, with increased performances: it offers twice the lumen output compared to the standard version. The opal diffuser makes the light soft and the reflectors can change the beam angles, providing flexibility.

Embossed matt black/Gold

| Technical |          | Photometric |       |
|-----------|----------|-------------|-------|
| Mounting  | Recessed | Colour Temp | 3000K |

 Mounting
 Recessed
 Colour Temp
 3000K

 IP Rating
 CRI
 >90

 Source
 Recessed

## Physical Electrical

Material aluminum