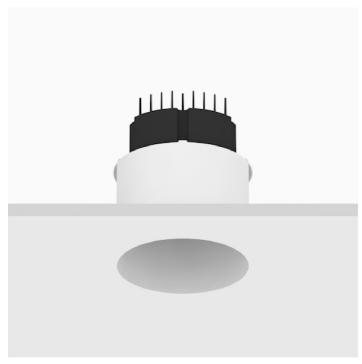

#### Reggiani

No. X.CP14H.HW12

Mood Pro features the lighting body of the standard Mood, with increased performances: it offers twice the lumen output compared to the standard version. The opal diffuser makes the light soft and the reflectors can change the beam angles, providing flexibility.