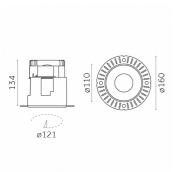

# Mood Pro Fixed Round, Ø110mm - Trimless

#### Reggiani

No. X.CP14H.HW12

Mood Pro features the lighting body of the standard Mood, with increased performances: it offers twice the lumen output compared to the standard version. The opal diffuser makes the light soft and the reflectors can change the beam angles, providing flexibility.