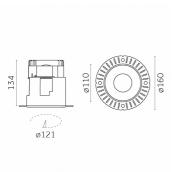

# **Euroluce**





## Mood Pro Fixed Round, Ø110mm - Trimless

#### Reggiani

No. X.CP14E.NN12

Mood Pro features the lighting body of the standard Mood, with increased performances: it offers twice the lumen output compared to the standard version. The opal diffuser makes the light soft and the reflectors can change the beam angles, providing flexibility.



Embossed matt white

#### **Technical**

#### **Photometric**

Mounting Flux

IP Rating

Recessed 1983lm Colour Temp Dimming 4000K no driver included

Beam Angle 24°
CRI >80
Source Recessed

### Physical

#### **Electrical**

Material

aluminum

Power 19W Voltage 19W

Driver no driver included

220/240 Vac 50/60

ΗZ

Insulation class Class III