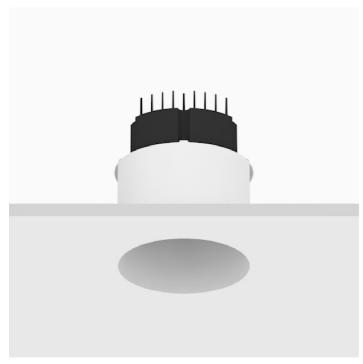

#### Reggiani

No. X.CP14E.NN12

Mood Pro features the lighting body of the standard Mood, with increased performances: it offers twice the lumen output compared to the standard version. The opal diffuser makes the light soft and the reflectors can change the beam angles, providing flexibility.

Embossed matt white