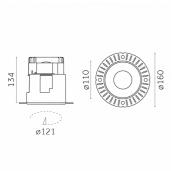

## Mood Pro Fixed Round, Ø110mm - Trimless

#### **Photometric**

 Mounting
 Recessed

 Flux
 1094lm

 IP Rating
 IP44

Colour Temp 2700K

Dimming no driver included

Beam Angle 24°

CRI >90

### **Physical**

#### **Electrical**

Material aluminum

Power 13W Voltage 13W

Driver no driver included

220/240 Vac 50/60

Ηz

Insulation class Class III