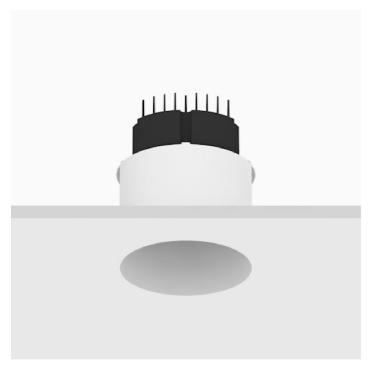

## Mood Pro Fixed Round, Ø110mm - Trimless

#### Reggiani

No. X.CP13E.HW31

Mood Pro features the lighting body of the standard Mood, with increased performances: it offers twice the lumen output compared to the standard version. The opal diffuser makes the light soft and the reflectors can change the beam angles, providing flexibility.