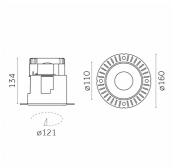

#### **Photometric**

 Mounting
 Recessed

 Flux
 1117lm

 IP Rating
 IP44

Colour Temp 3000K
Dimming no driver included
Beam Angle 24°
CRI >90

### **Physical**

#### **Electrical**

Source

Material aluminum

Power 13W Voltage 13W

Driver no driver included

220/240 Vac 50/60

Ηz

Recessed