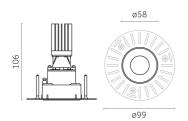

#### **Photometric**

 Mounting
 Recessed

 Flux
 400lm

 IP Rating
 IP44

Colour Temp 4000K
Dimming no driver included
Beam Angle 34°

CRI >80
Source Recessed

### Physical

#### **Electrical**

Material aluminum Power 10.5W
Voltage 10.5W
Driver no driver included
220/240 Vac 50/60
Hz
Insulation class Class III