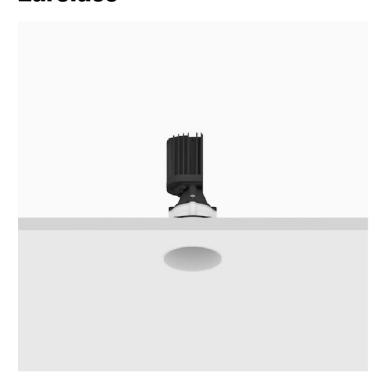

## Mood Pro Fixed Round, Ø50mm - Trimless

#### Reggiani

No. X.CP12H.NN12

Mood Pro features the lighting body of the standard Mood, with increased performances: it offers twice the lumen output compared to the standard version. The opal diffuser makes the light soft and the reflectors can change the beam angles, providing flexibility.

Embossed matt white