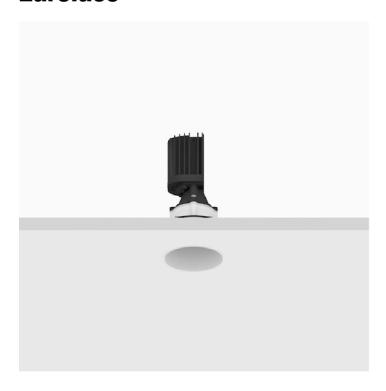

## Mood Pro Fixed Round, Ø50mm - Trimless

#### Reggiani

No. X.CP12B.HWT7

Mood Pro features the lighting body of the standard Mood, with increased performances: it offers twice the lumen output compared to the standard version. The opal diffuser makes the light soft and the reflectors can change the beam angles, providing flexibility.

Embossed matt black/Gold