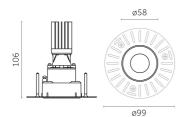

#### **Technical**

#### **Photometric**

| Mounting  | Recessed | Colour Temp | 2700K              |
|-----------|----------|-------------|--------------------|
| Flux      | 407lm    | Dimming     | no driver included |
| IP Rating | IP44     | Beam Angle  | 18°                |
|           |          | CRI         | >90                |
|           |          | Source      | Recessed           |

### Physical

#### **Electrical**

| -        |          |                  |                    |
|----------|----------|------------------|--------------------|
| Material | aluminum | Power            | 10.5W              |
|          |          | Voltage          | 10.5W              |
|          |          | Driver           | no driver included |
|          |          |                  | 220/240 Vac 50/60  |
|          |          |                  | Hz                 |
|          |          | Insulation class | Class III          |