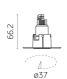

#### **Technical**

#### **Photometric**

| Mounting  | Recessed | Colour Temp | 3000K              |
|-----------|----------|-------------|--------------------|
| Flux      | 200lm    | Dimming     | no driver included |
| IP Rating | IP44     | Beam Angle  | 14°                |
|           |          | CRI         | >90                |
|           |          | Source      | Recessed           |
|           |          |             |                    |

#### **Electrical**

| Material | aluminum | Power            | 3.4W               |
|----------|----------|------------------|--------------------|
|          |          | Voltage          | 3.4W               |
|          |          | Driver           | no driver included |
|          |          |                  | 220/240 Vac 50/60  |
|          |          |                  | Hz                 |
|          |          | Insulation class | Class III          |