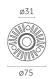

#### **Technical**

#### **Photometric**

| Mounting  | Recessed | Colour Temp | 3000K              |
|-----------|----------|-------------|--------------------|
| Flux      | 200lm    | Dimming     | no driver included |
| IP Rating | IP44     | Beam Angle  | 14°                |
|           |          | CRI         | >90                |
|           |          | Source      | Recessed           |
|           |          |             |                    |