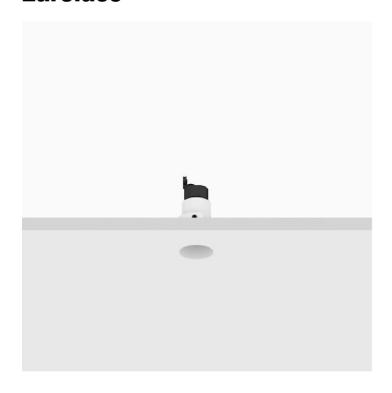

## Mood Pro Fixed Round, Ø30mm - Trimless

#### Reggiani

No. X.CP10B.HQ31

Mood Pro features the lighting body of the standard Mood, with increased performances: it offers twice the lumen output compared to the standard version. The opal diffuser makes the light soft and the reflectors can change the beam angles, providing flexibility.