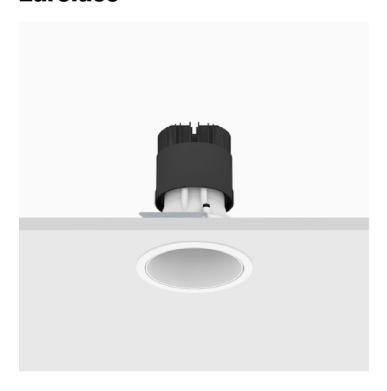

## Mood Pro Fixed Round, Ø80mm – Trim

#### Reggiani

No. X.BP1CE.HWT7

Mood Pro features the lighting body of the standard Mood, with increased performances: it offers twice the lumen output compared to the standard version. The opal diffuser makes the light soft and the reflectors can change the beam angles, providing flexibility.

Embossed matt black/Gold