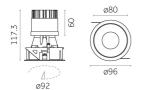

#### **Photometric**

| Mounting  | Recessed | Colour Temp | 2700K              |
|-----------|----------|-------------|--------------------|
| Flux      | 610lm    | Dimming     | no driver included |
| IP Rating | IP44     | Beam Angle  | 28°                |
|           |          | CRI         | >90                |
|           |          | Source      | Recessed           |

#### **Electrical**

| Material | aluminum | Power            | 8.7W               |
|----------|----------|------------------|--------------------|
|          |          | Voltage          | 8.7W               |
|          |          | Driver           | no driver included |
|          |          |                  | 220/240 Vac 50/60  |
|          |          |                  | Hz                 |
|          |          | Insulation class | Class III          |