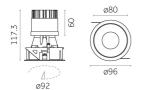

## Mood Pro Fixed Round, Ø80mm – Trim

#### **Photometric**

| Mounting  | Recessed | Colour Temp | 4000K              |
|-----------|----------|-------------|--------------------|
| Flux      | 888lm    | Dimming     | no driver included |
| IP Rating | IP44     | Beam Angle  | 17°                |
|           |          | CRI         | >80                |
|           |          | Source      | Recessed           |

#### **Electrical**

| Material | aluminum | Power            | 8.7W               |
|----------|----------|------------------|--------------------|
|          |          | Voltage          | 8.7W               |
|          |          | Driver           | no driver included |
|          |          |                  | 220/240 Vac 50/60  |
|          |          |                  | Hz                 |
|          |          | Insulation class | Class III          |