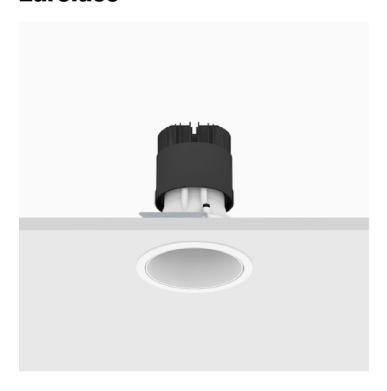

## Mood Pro Fixed Round, Ø80mm – Trim

#### Reggiani

No. X.BP1CB.NNT9

Mood Pro features the lighting body of the standard Mood, with increased performances: it offers twice the lumen output compared to the standard version. The opal diffuser makes the light soft and the reflectors can change the beam angles, providing flexibility.

Embossed matt white/Copper