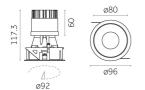

#### **Photometric**

| Mounting  | Recessed | Colour Temp | 4000K              |
|-----------|----------|-------------|--------------------|
| Flux      | 888lm    | Dimming     | no driver included |
| IP Rating | IP44     | Beam Angle  | 17°                |
|           |          | CRI         | >80                |
|           |          | Source      | Recessed           |

### Physical

#### **Electrical**

| Material | aluminum | Power            | 8.7W               |
|----------|----------|------------------|--------------------|
|          |          | Voltage          | 8.7W               |
|          |          | Driver           | no driver included |
|          |          |                  | 220/240 Vac 50/60  |
|          |          |                  | Hz                 |
|          |          | Insulation class | Class III          |