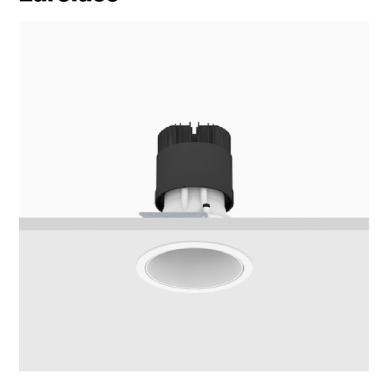

## Mood Pro Fixed Round, Ø80mm – Trim

#### Reggiani

No. X.BP1CB.NNT7

Mood Pro features the lighting body of the standard Mood, with increased performances: it offers twice the lumen output compared to the standard version. The opal diffuser makes the light soft and the reflectors can change the beam angles, providing flexibility.

Embossed matt black/Gold