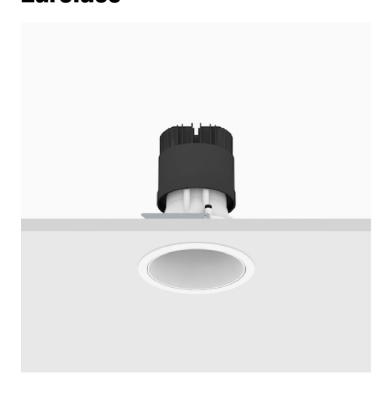

## Mood Pro Fixed Round, Ø80mm – Trim

#### Reggiani

No. X.BP1CB.HW12

Mood Pro features the lighting body of the standard Mood, with increased performances: it offers twice the lumen output compared to the standard version. The opal diffuser makes the light soft and the reflectors can change the beam angles, providing flexibility.

Embossed matt white