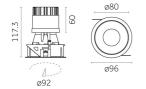

#### **Photometric**

| Mounting  | Recessed | Colour Temp | 2700K              |
|-----------|----------|-------------|--------------------|
| Flux      | 666lm    | Dimming     | no driver included |
| IP Rating | IP44     | Beam Angle  | 17°                |
|           |          | CRI         | >90                |
|           |          | Source      | Recessed           |

#### **Electrical**

| Material | aluminum | Power            | 8.7W               |
|----------|----------|------------------|--------------------|
|          |          | Voltage          | 8.7W               |
|          |          | Driver           | no driver included |
|          |          |                  | 220/240 Vac 50/60  |
|          |          |                  | Hz                 |
|          |          | Insulation class | Class III          |