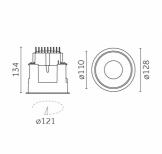

## Mood Pro Fixed Round, Ø110mm – Trim

#### **Photometric**

| Mounting  | Recessed | Colour Temp | 2700K              |
|-----------|----------|-------------|--------------------|
| Flux      | 1736lm   | Dimming     | no driver included |
| IP Rating | IP44     | Beam Angle  | 37°                |
|           |          | CRI         | >90                |
|           |          | Source      | Recessed           |
|           |          |             |                    |

### **Physical**