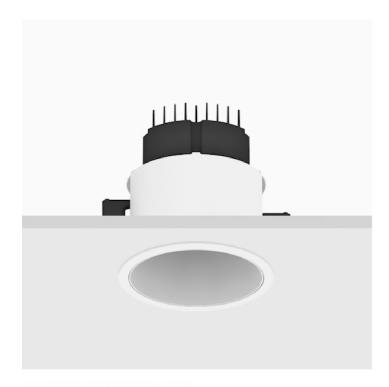

## Mood Pro Fixed Round, Ø110mm – Trim

#### Reggiani

No. X.BP15H.HWT7

Mood Pro features the lighting body of the standard Mood, with increased performances: it offers twice the lumen output compared to the standard version. The opal diffuser makes the light soft and the reflectors can change the beam angles, providing flexibility.

Embossed matt black/Gold