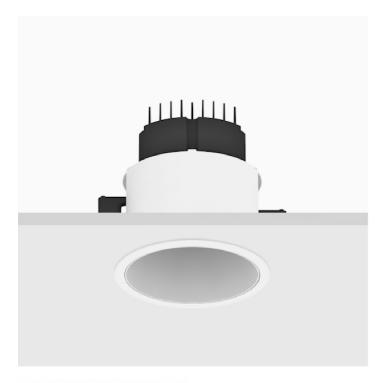

## Mood Pro Fixed Round, Ø110mm – Trim

#### Reggiani

No. X.BP15E.HQ31

Mood Pro features the lighting body of the standard Mood, with increased performances: it offers twice the lumen output compared to the standard version. The opal diffuser makes the light soft and the reflectors can change the beam angles, providing flexibility.