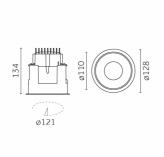

## Mood Pro Fixed Round, Ø110mm – Trim

#### Reggiani

No. X.BP15E.HQ31

Mood Pro features the lighting body of the standard Mood, with increased performances: it offers twice the lumen output compared to the standard version. The opal diffuser makes the light soft and the reflectors can change the beam angles, providing flexibility.

#### **Photometric**

| Mounting  | Recessed | Colour Temp | 3000K              |
|-----------|----------|-------------|--------------------|
| Flux      | 1798lm   | Dimming     | no driver included |
| IP Rating | IP44     | Beam Angle  | 24°                |
|           |          | CRI         | >90                |
|           |          | Source      | Recessed           |

#### **Electrical**

| Material | aluminum | Power            | 23.5W              |
|----------|----------|------------------|--------------------|
|          |          | Voltage          | 23.5W              |
|          |          | Driver           | no driver included |
|          |          |                  | 220/240 Vac 50/60  |
|          |          |                  | Hz                 |
|          |          | Insulation class | Class III          |