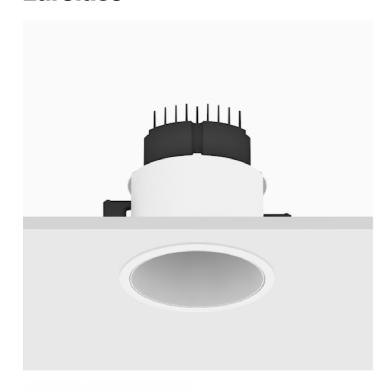

#### Reggiani

No. X.BP14K.HWT9

Mood Pro features the lighting body of the standard Mood, with increased performances: it offers twice the lumen output compared to the standard version. The opal diffuser makes the light soft and the reflectors can change the beam angles, providing flexibility.