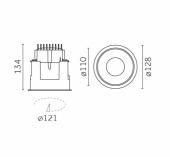

## Mood Pro Fixed Round, Ø110mm – Trim

| Technical             |          | Photometric                  |                          |
|-----------------------|----------|------------------------------|--------------------------|
| Mounting<br>IP Rating | Recessed | Colour Temp<br>CRI<br>Source | 2700K<br>>90<br>Recessed |