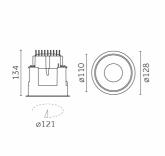

# **Euroluce**





## Mood Pro Fixed Round, Ø110mm – Trim

#### Reggiani

No. X.BP14E.HWT9

Mood Pro features the lighting body of the standard Mood, with increased performances: it offers twice the lumen output compared to the standard version. The opal diffuser makes the light soft and the reflectors can change the beam angles, providing flexibility.



Embossed matt white/Copper

#### **Technical**

#### **Photometric**

| Mounting  | Recessed | Colour Temp | 2700K              |
|-----------|----------|-------------|--------------------|
| Flux      | 1507lm   | Dimming     | no driver included |
| IP Rating | IP44     | Beam Angle  | 24°                |
|           |          | CRI         | >90                |
|           |          | Source      | Recessed           |
|           |          |