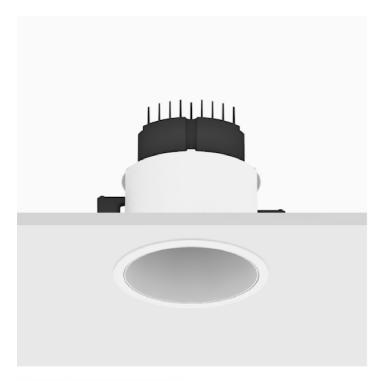

## Mood Pro Fixed Round, Ø110mm – Trim

#### Reggiani

No. X.BP14E.HWT9

Mood Pro features the lighting body of the standard Mood, with increased performances: it offers twice the lumen output compared to the standard version. The opal diffuser makes the light soft and the reflectors can change the beam angles, providing flexibility.