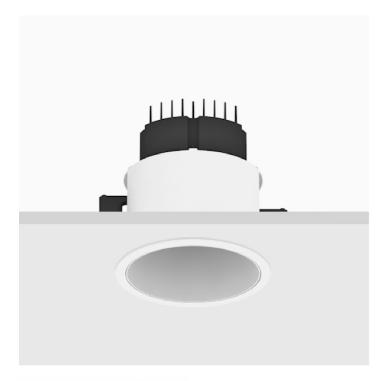

#### Reggiani

No. X.BP14E.HQ12

Mood Pro features the lighting body of the standard Mood, with increased performances: it offers twice the lumen output compared to the standard version. The opal diffuser makes the light soft and the reflectors can change the beam angles, providing flexibility.

Embossed matt white