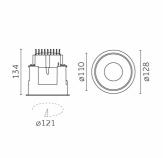

# **Euroluce**





## Mood Pro Fixed Round, Ø110mm – Trim

#### Reggiani

No. X.BP14E.HQ12

Mood Pro features the lighting body of the standard Mood, with increased performances: it offers twice the lumen output compared to the standard version. The opal diffuser makes the light soft and the reflectors can change the beam angles, providing flexibility.



Embossed matt white

#### **Technical**

#### **Photometric**

Mounting Flux

IP Rating

Recessed 1535lm Colour Temp Dimming 3000K no driver included

Beam Angle 24°
CRI >90
Source Recessed

### Physical

#### **Electrical**

Material

aluminum

Power 19W Voltage 19W

Driver no driver included

220/240 Vac 50/60

Ηz

Insulation class Class III