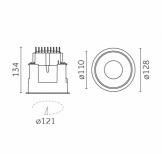

## Mood Pro Fixed Round, Ø110mm – Trim

#### **Photometric**

 Mounting
 Recessed

 Flux
 1102lm

 IP Rating
 IP44

Colour Temp 3000K
Dimming no driver included

Beam Angle 37°
CRI >90
Source Recessed

### Physical

#### **Electrical**

Material aluminum

Power 13W Voltage 13W

Driver no driver included

220/240 Vac 50/60

ΗZ

Insulation class Class III