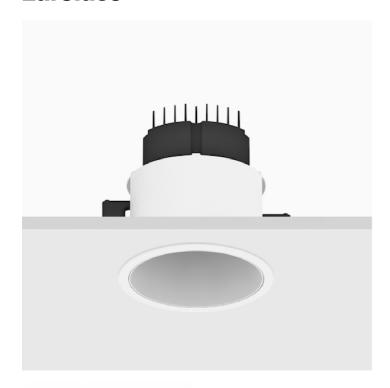

## Mood Pro Fixed Round, Ø110mm – Trim

#### Reggiani

No. X.BP13H.HQ12

Mood Pro features the lighting body of the standard Mood, with increased performances: it offers twice the lumen output compared to the standard version. The opal diffuser makes the light soft and the reflectors can change the beam angles, providing flexibility.

Embossed matt white