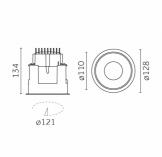

## Mood Pro Fixed Round, Ø110mm – Trim

#### Technical Photometric

 Mounting
 Recessed
 Colour Temp
 4000K

 Flux
 1443lm
 Dimming
 no driver included

 IP Rating
 IP44
 Beam Angle
 24°

 CRI
 >80

 Source
 Recessed

### Physical Electrical

Material aluminum Power 13W
Voltage 13W
Driver no driver included
220/240 Vac 50/60
Hz
Insulation class Class III