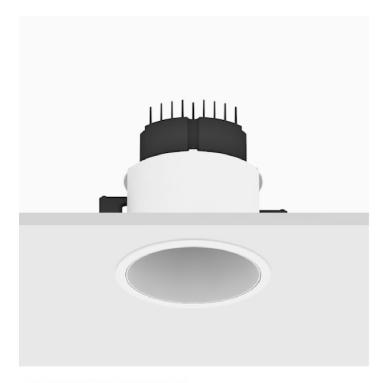

## Mood Pro Fixed Round, Ø110mm – Trim

#### Reggiani

No. X.BP13E.NN31

Mood Pro features the lighting body of the standard Mood, with increased performances: it offers twice the lumen output compared to the standard version. The opal diffuser makes the light soft and the reflectors can change the beam angles, providing flexibility.

#### Technical Photometric

 Mounting
 Recessed
 Colour Temp
 4000K

 Flux
 1443lm
 Dimming
 no driver included

 IP Rating
 IP44
 Beam Angle
 24°

 CRI
 >80

 Source
 Recessed