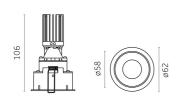

#### **Technical**

#### **Photometric**

| Mounting  | Recessed | Colour Temp | 4000K              |
|-----------|----------|-------------|--------------------|
| Flux      | 400lm    | Dimming     | no driver included |
| IP Rating | IP44     | Beam Angle  | 34°                |
|           |          | CRI         | >80                |
|           |          | Source      | Recessed           |

### Physical

#### **Electrical**

| Material | aluminum | Power            | 10.5W              |
|----------|----------|------------------|--------------------|
|          |          | Voltage          | 10.5W              |
|          |          | Driver           | no driver included |
|          |          |                  | 220/240 Vac 50/60  |
|          |          |                  | Hz                 |
|          |          | Insulation class | Class III          |