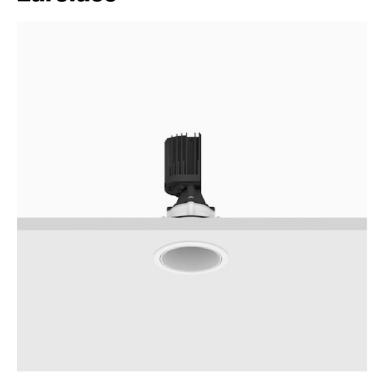

## Mood Pro Fixed Round, Ø50mm – Trim

#### Reggiani

No. X.BP12H.NNT9

Mood Pro features the lighting body of the standard Mood, with increased performances: it offers twice the lumen output compared to the standard version. The opal diffuser makes the light soft and the reflectors can change the beam angles, providing flexibility.

Embossed matt white/Copper