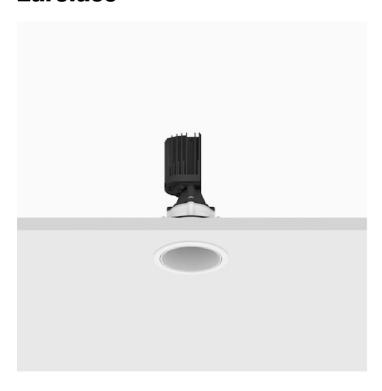

# **Euroluce**

## Mood Pro Fixed Round, Ø50mm – Trim

#### Reggiani

No. X.BP12E.HQT9

Mood Pro features the lighting body of the standard Mood, with increased performances: it offers twice the lumen output compared to the standard version. The opal diffuser makes the light soft and the reflectors can change the beam angles, providing flexibility.