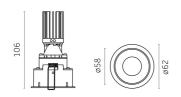

#### **Technical**

#### **Photometric**

| Mounting  | Recessed | Colour Temp | 3000K              |
|-----------|----------|-------------|--------------------|
| Flux      | 432lm    | Dimming     | no driver included |
| IP Rating | IP44     | Beam Angle  | 28°                |
|           |          | CRI         | >90                |
|           |          | Source      | Recessed           |

### Physical

#### **Electrical**

| Material | aluminum | Power            | 10.5W              |
|----------|----------|------------------|--------------------|
|          |          | Voltage          | 10.5W              |
|          |          | Driver           | no driver included |
|          |          |                  | 220/240 Vac 50/60  |
|          |          |                  | Hz                 |
|          |          | Insulation class | Class III          |