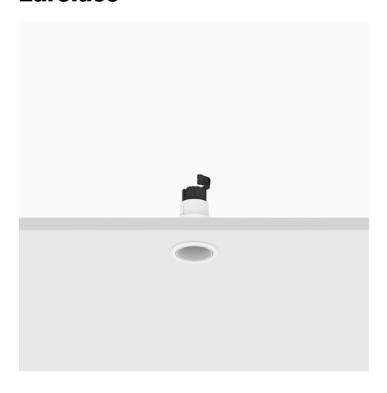

## Mood Pro Fixed Round, Ø30mm – Trim

#### Reggiani

No. X.BP10B.HQ31

Mood Pro features the lighting body of the standard Mood, with increased performances: it offers twice the lumen output compared to the standard version. The opal diffuser makes the light soft and the reflectors can change the beam angles, providing flexibility.