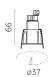

### Photometric

Mounting Recessed
Flux 200lm
IP Rating IP44

Colour Temp 3000 K
Dimming no driver included
Beam Angle 14°

CRI >90
Source Recessed

### Physical