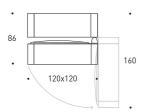

#### **Photometric**

Mounting IP Rating Ceiling

Colour Temp 4000K
Dimming DIMM 1-10V

Beam Angle 37°
CRI >80
Source Surface

### Physical

Material

Die-cast aluminium, Technopolymer Power 21W Voltage 21W

**Electrical** 

river DIMM 1-10V

220/240 Vac 50/60

Ιz

Insulation class Class I