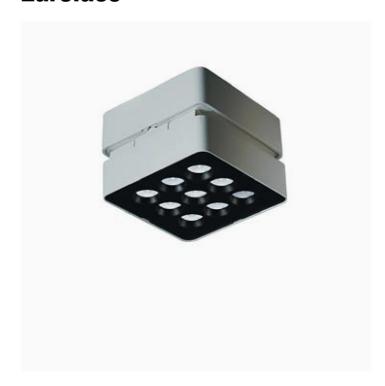

# Splyt Surface, adjustable projector

Reggiani

No. V.ZF3D0.NN28

System of luminaires for interiors, born of the specific requirement to offer high performance optics with an optical compartment thickness of just 40mm, SPLYT is a further result of Reggiani's collaboration with leading British lighting designers, LAPD Consultants. The system enables the fixture mounting to adapt to the specific requirements of the project, with semi-recessed, track, surface and wall mounting options.

Metallised grey

| _   |   |   |    |    |    |
|-----|---|---|----|----|----|
| Tec | h | n | 10 | ^( | al |