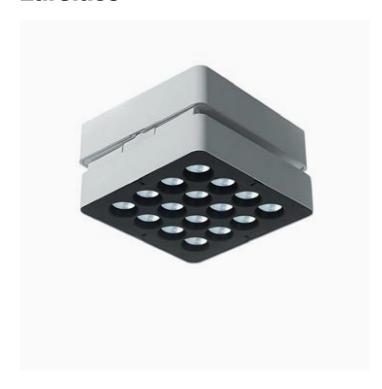

# Splyt Surface, adjustable projector

Reggiani

No. V.VF3G0.NN31

System of luminaires for interiors, born of the specific requirement to offer high performance optics with an optical compartment thickness of just 40mm, SPLYT is a further result of Reggiani's collaboration with leading British lighting designers, LAPD Consultants. The system enables the fixture mounting to adapt to the specific requirements of the project, with semi-recessed, track, surface and wall mounting options.

Embossed matt black