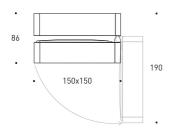

#### **Technical**

## **Physical**

## Electrical

Material

Die-cast aluminium, Technopolymer Power 35.1W Voltage 35.1W

Priver DIMM 1-10V

220/240 Vac 50/60

Hz

Insulation class Class I