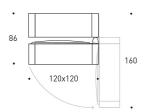

# **Euroluce**





# Splyt Surface, adjustable projector

Reggiani

No. V.VF3D0.NN31

System of luminaires for interiors, born of the specific requirement to offer high performance optics with an optical compartment thickness of just 40mm, SPLYT is a further result of Reggiani's collaboration with leading British lighting designers, LAPD Consultants. The system enables the fixture mounting to adapt to the specific requirements of the project, with semi-recessed, track, surface and wall mounting options.



Embossed matt black

#### **Technical**

#### **Photometric**

Mounting IP Rating Ceiling IP40 Colour Temp 4000K
Dimming DIMM 1-10V

Beam Angle 21°
CRI >80
Source Surface

### Physical

## Electrical

Material

Die-cast aluminium, Technopolymer Power 21W Voltage 21W

river DIMM 1-10V

220/240 Vac 50/60