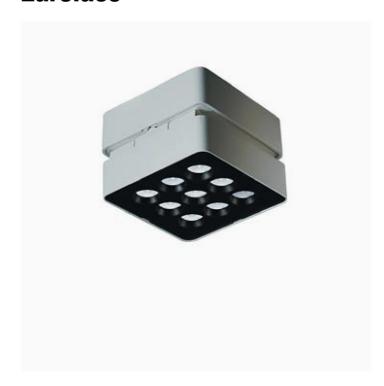

# Splyt Surface, adjustable projector

Reggiani

No. V.VF3D0.NN31

System of luminaires for interiors, born of the specific requirement to offer high performance optics with an optical compartment thickness of just 40mm, SPLYT is a further result of Reggiani's collaboration with leading British lighting designers, LAPD Consultants. The system enables the fixture mounting to adapt to the specific requirements of the project, with semi-recessed, track, surface and wall mounting options.

Embossed matt black