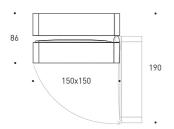

## **Euroluce**





# Splyt Surface, adjustable projector

Reggiani

No. V.UF3G0.HQ28

System of luminaires for interiors, born of the specific requirement to offer high performance optics with an optical compartment thickness of just 40mm, SPLYT is a further result of Reggiani's collaboration with leading British lighting designers, LAPD Consultants. The system enables the fixture mounting to adapt to the specific requirements of the project, with semi-recessed, track, surface and wall mounting options.



Metallised grey

#### **Technical**

#### **Photometric**

Mounting IP Rating Ceiling IP40 Colour Temp 3000K
Dimming DIMM 1-10V

Beam Angle 12°
CRI >90
Source Surface

### **Physical**

#### **Electrical**

Material

Die-cast aluminium, Technopolymer Power 35.1W Voltage 35.1W

iver DIMM 1-10V

220/240 Va