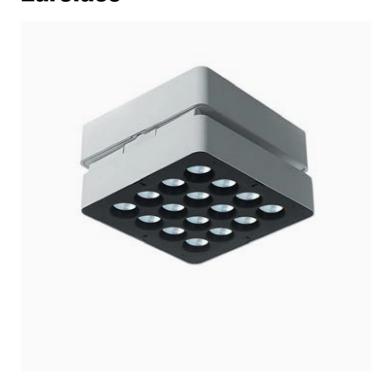

# Splyt Surface, adjustable projector

Reggiani

No. V.UF3G0.HQ28

System of luminaires for interiors, born of the specific requirement to offer high performance optics with an optical compartment thickness of just 40mm, SPLYT is a further result of Reggiani's collaboration with leading British lighting designers, LAPD Consultants. The system enables the fixture mounting to adapt to the specific requirements of the project, with semi-recessed, track, surface and wall mounting options.

Metallised grey