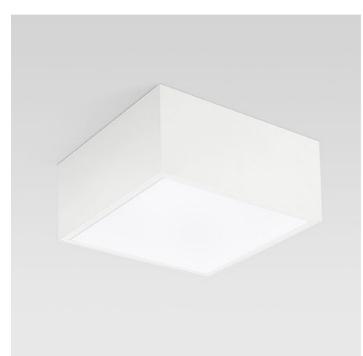

## Trybeca Surface Square, TC0L0

#### Reggiani

No. V.TCOLO.HW31

Ideal for transforming interiors with diffuse a lighting, Trybeca is a family of recessed, surface-mounted and pendant luminaires based on the clean lines of three simple shapes: circle, square and rectangle. Trybeca comes with three interchangeable spacers that can be used for recessed, flush or drop mounting of the diffuser. The Trybeca Recessed Drop version has a diffuser that drops further for even softer and more aesthetically pleasing light distribution.