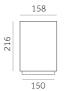

## Reggiani

No. V.QH1H0.HQ12

Ideal for transforming interiors with diffuse a lighting, Trybeca is a family of recessed, surface-mounted and pendant luminaires based on the clean lines of three simple shapes: circle, square and rectangle. Trybeca comes with three interchangeable spacers that can be used for recessed, flush or drop mounting of the diffuser. The Trybeca Recessed Drop version has a diffuser that drops further for even softer and more aesthetically pleasing light distribution.