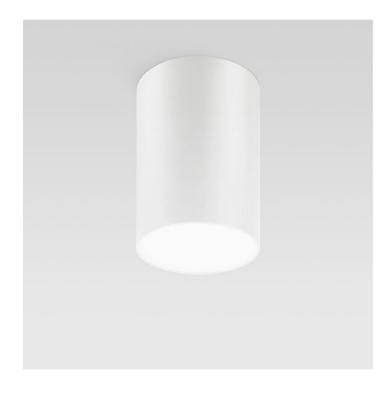

## Trybeca Surface Round, QH1H0

## Reggiani

No. V.QH1H0.HQ12

Ideal for transforming interiors with diffuse a lighting, Trybeca is a family of recessed, surface-mounted and pendant luminaires based on the clean lines of three simple shapes: circle, square and rectangle. Trybeca comes with three interchangeable spacers that can be used for recessed, flush or drop mounting of the diffuser. The Trybeca Recessed Drop version has a diffuser that drops further for even softer and more aesthetically pleasing light distribution.