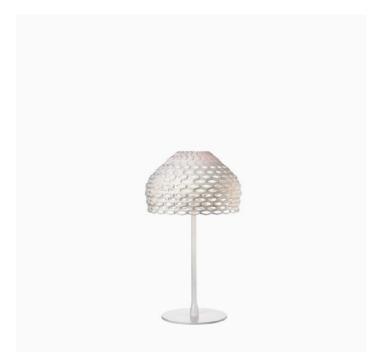

## Tatou Table

Flos

No. F7761009

Diffused light table lamp. Exterior diffuser in Polycarbonate. Internal diffuser in injection printed opal polycarbonate. Support and base in painted steel.

Designed by Patricia Urquiola, 2012