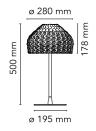

Table

IP20

Technical

## Photometric

Mounting IP Rating Source

Bulb

Physical

## Electrical

Net Weight (kg) 2.7

Power 70 Voltage 220-230 Insulation class II

www.euroluce.com.au | sales@euroluce.com.au | 2024

Our product range updates frequently. All product specifications and data are subject to change without warning in order to improve reliability, function, performance or otherwise. We make every effort to ensure the accuracy of our product images, however due to different lighting and screens used for viewing, the calcust may vary, images are indicative of the quality and style of the product turn you represent the precise datalis of the product you receive. This is because we are constantly working to make improvements. For aesthetic reasons, cables and/or electrical elements are often not shown. Refer to technical data sheets for all technical data. Images and calcust are not part of any contract or warrowing na warrow.