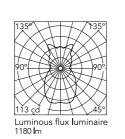

## **Euroluce**







## Tatou Table

Flos

No. F7761009

Diffused light table lamp. Exterior diffuser in Polycarbonate. Internal diffuser in injection printed opal polycarbonate. Support and base in painted steel.

Designed by Patricia Urquiola, 2012

Table

IP20



Technical

## Photometric

Mounting IP Rating Source

Bulb

Physical

## Electrical

Net Weight (kg) 2.7

Power 70 Voltage 220-230 Insulation class II

www.euroluce.com.au | sales@euroluce.com.au | 2024

Our product range updates frequently. All product specifications and data are subject to change without warning in order to improve reliability, function, performance or otherwise. We make every effort to ensure the accuracy of our product images, however due to different lighting and screens used for viewing, the calcust may vary, images are ind