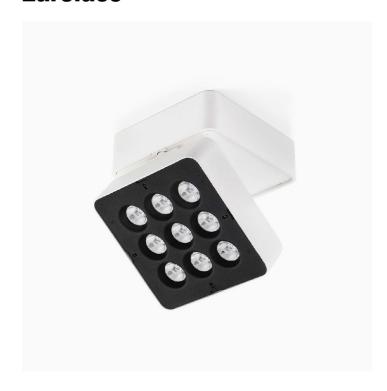

# Splyt Surface, adjustable projector

Reggiani

No. T.WF3D0.HQ31

System of luminaires for interiors, born of the specific requirement to offer high performance optics with an optical compartment thickness of just 40mm, SPLYT is a further result of Reggiani's collaboration with leading British lighting designers, LAPD Consultants. The system enables the fixture mounting to adapt to the specific requirements of the project, with semi-recessed, track, surface and wall mounting options.