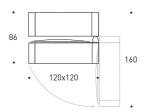

# Splyt Surface, adjustable projector

Reggiani

No. T.WF3D0.HQ31

System of luminaires for interiors, born of the specific requirement to offer high performance optics with an optical compartment thickness of just 40mm, SPLYT is a further result of Reggiani's collaboration with leading British lighting designers, LAPD Consultants. The system enables the fixture mounting to adapt to the specific requirements of the project, with semi-recessed, track, surface and wall mounting options.