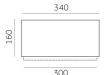

## Reggiani

Material

No. T.TC0L0.NN12

Ideal for transforming interiors with diffuse a lighting, Trybeca is a family of recessed, surface-mounted and pendant luminaires based on the clean lines of three simple shapes: circle, square and rectangle. Trybeca comes with three interchangeable spacers that can be used for recessed, flush or drop mounting of the diffuser. The Trybeca Recessed Drop version has a diffuser that drops further for even softer and more aesthetically pleasing light distribution.