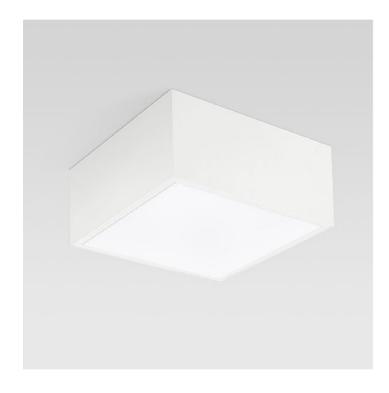

## Trybeca Surface Square, TC0L0

## Reggiani

Material

No. T.TC0L0.NN12

Ideal for transforming interiors with diffuse a lighting, Trybeca is a family of recessed, surface-mounted and pendant luminaires based on the clean lines of three simple shapes: circle, square and rectangle. Trybeca comes with three interchangeable spacers that can be used for recessed, flush or drop mounting of the diffuser. The Trybeca Recessed Drop version has a diffuser that drops further for even softer and more aesthetically pleasing light distribution.