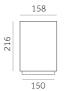

## Trybeca Surface Round, QC0E0

## Reggiani

No. T.QC0E0.HW12

Ideal for transforming interiors with diffuse a lighting, Trybeca is a family of recessed, surface-mounted and pendant luminaires based on the clean lines of three simple shapes: circle, square and rectangle. Trybeca comes with three interchangeable spacers that can be used for recessed, flush or drop mounting of the diffuser. The Trybeca Recessed Drop version has a diffuser that drops further for even softer and more aesthetically pleasing light distribution.