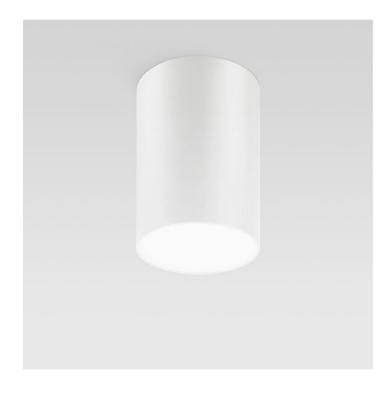

## Trybeca Surface Round, QC0E0

## Reggiani

No. T.QC0E0.HW12

Ideal for transforming interiors with diffuse a lighting, Trybeca is a family of recessed, surface-mounted and pendant luminaires based on the clean lines of three simple shapes: circle, square and rectangle. Trybeca comes with three interchangeable spacers that can be used for recessed, flush or drop mounting of the diffuser. The Trybeca Recessed Drop version has a diffuser that drops further for even softer and more aesthetically pleasing light distribution.