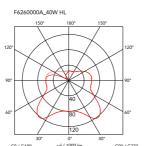

Designed by Philippe Starck, 1996

Fabric

| Technical             |              | Photometric |      |
|-----------------------|--------------|-------------|------|
| Mounting<br>IP Rating | Wall<br>IP20 | Source      | Bulb |