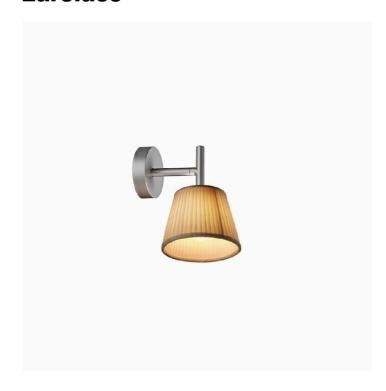

## Romeo Babe Soft Wall

Flos

No. F6260007A

Wall sconce providing diffused lighting. Acid-etched pressed borosilicate glass internal diffuser. Plissé cloth shade. Gray painted die-cast aluminum diffuser and lamp support. Gray painted, injection-molded polycarbonate wall fitting and rose.

Designed by Philippe Starck, 1996

Fabric

| Technical             |              | Photometric |      |
|-----------------------|--------------|-------------|------|
| Mounting<br>IP Rating | Wall<br>IP20 | Source      | Bulb |