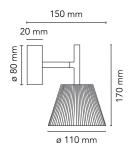

## Romeo Babe Soft Wall

Flos

No. F6260007A

Wall sconce providing diffused lighting. Acid-etched pressed borosilicate glass internal diffuser. Plissé cloth shade. Gray painted die-cast aluminum diffuser and lamp support. Gray painted, injection-molded polycarbonate wall fitting and rose.

Designed by Philippe Starck, 1996

Fabric

| Technical             |              | Photometric |      |
|-----------------------|--------------|-------------|------|
| Mounting<br>IP Rating | Wall<br>IP20 | Source      | Bulb |