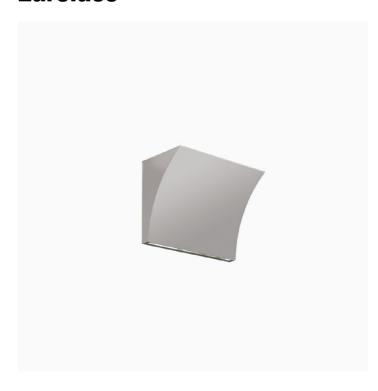

## Pochette Up/Down Led

Flo

No. F9705020

Wall lamp providing direct/indirect light. Pressure die-cast Zamak alloy structure, matte gray, shiny white or chrome plated finish. Molded steel, galvanized white wall attachment containing the wall attachment system as well as the electrical devices.

Designed by Rodolfo Dordoni, 2003

Grey

| Technical        |                | Photometric            |                |
|------------------|----------------|------------------------|----------------|
| Mounting<br>Flux | Wall<br>1744lm | Colour Temp<br>Dimming | 2700K<br>1-10V |
| IP Rating        | IP20           | CRI<br>Source          | 90<br>LED      |