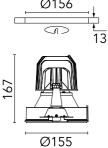

# Mounting Downlight Flux 1828Im IP Rating IP20

## Physical

| Vet | Weight | (kg) | 0.98 |
|-----|--------|------|------|
|     |        |      |      |