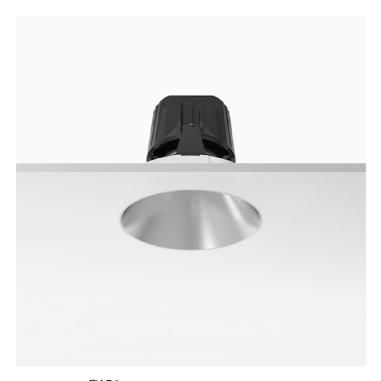

## Light Supply Fixed No Trim

Flos

No. 03.6825.06A

Recessed luminaire with LED light source. Remote 220/240V power supply included.

Designed by Flos Architectural, 2017

Aluminum