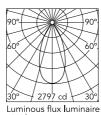

# **Euroluce**

1828 Im (EXTREME CUT OFF)

| 1                         | Bean | n Angle: | 47°  |
|---------------------------|------|----------|------|
| £ 190°                    | h(m) | E(lx)    | D(m) |
| 600                       | 1    | 2797     | 0.86 |
| #\\                       | 2    | 699      | 1.73 |
| $\mathbb{K}^{\mathbb{K}}$ | 3    | 311      | 2.59 |
| 4                         | 4    | 175      | 3.46 |
| d √30°                    | 5    | 112      | 4.32 |
|                           |      |          |      |