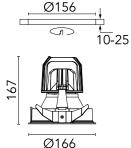

# **Euroluce**



## Light Supply Fixed Trim

Flos

No. 03.6809.1BA

Recessed luminaire with LED light source. Remote 220/240V power supply included.

Designed by Flos Architectural, 2017



Black/White

#### **Technical**

### **Photometric**

Mounting Downlight 1799lm Flux IP Rating IP20

Colour Temp Dimming Beam Angle CRI

**Electrical** 

3000K Non Dimmable 62 80



|                                                      | Bea  | m Angle: |
|------------------------------------------------------|------|----------|
| 90° 90°                                              | h(m) | ) E(lx)  |
| 60° × 60°                                            | 1    | 1805     |
|                                                      | 2    | 451      |
| $K \rightarrow H \rightarrow H$                      | 3    | 201      |
|                                                      | 4    | 113      |
| 30° 1805 cd 30°                                      | 5    | 72       |
| Luminous flux luminaire<br>1799 Im (EXTREME CUT OFF) |      |          |

3.58 4.77 5.97

62°

D(m) 1.19

2.39

| ous flux l | uminaire    |
|------------|-------------|
| (EXTREM    | E CLIT OFF)