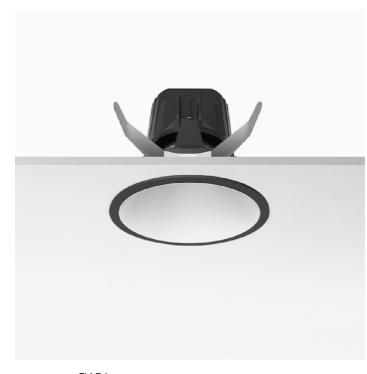

## Light Supply Fixed Trim

Flos

No. 03.6809.1BA

Recessed luminaire with LED light source. Remote 220/240V power supply included.

Designed by Flos Architectural, 2017

Black/White