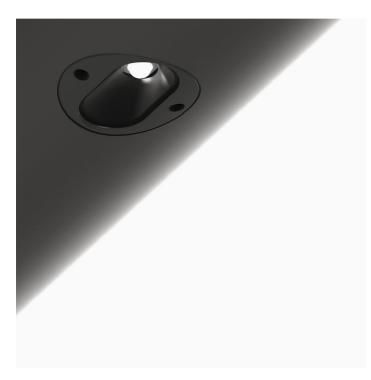

## Snap LED Puck Flat Face Asymmetric Beam 4000K

Planet Lighting

No. SNAP-FF-AS-40

Snap sets the world standard for stunningly integrated handrail lighting. Now with an even more powerfully efficient, discreet, and easy to install design. Snap is for designers and engineers that demand the absolute best that LED handrail can offer.

#### **Photometric**

 Mounting
 Handrail,Downlights
 Colour Temp
 4000K

 Flux
 175Im
 Dimming1 

 IP Rating
 IP65
 10V,DALI,DMX,CASAMBI,ZIGBEE,BLUE

 IK Rating
 IK10
 LIGHT LINK,BASIC DIM WIRELESS

 Beam Angle
 Assymetric 75°