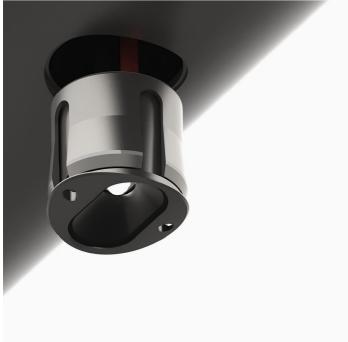

## Snap LED Puck Flat Face Asymmetric Beam 4000K

Planet Lighting

No. SNAP-FF-AS-40

Snap sets the world standard for stunningly integrated handrail lighting. Now with an even more powerfully efficient, discreet, and easy to install design. Snap is for designers and engineers that demand the absolute best that LED handrail can offer.

#### **Photometric**

 Mounting
 Handrail,Downlights
 Colour Temp
 4000K

 Flux
 175Im
 Dimming1 

 IP Rating
 IP65
 10V,DALI,DMX,CASAMBI,ZIGBEE,BLUE

 IK Rating
 IK10
 LIGHT LINK,BASIC DIM WIRELESS

 Beam Angle
 Assymetric 75°