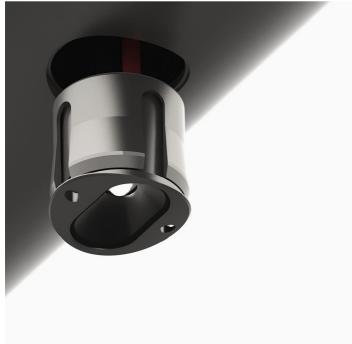

## Snap LED Puck Curved Face Asymmetric Beam 4000K

Planet Lighting

No. SNAP-CF-AS-40

Snap sets the world standard for stunningly integrated handrail lighting. Now with an even more powerfully efficient, discreet, and easy to install design. Snap is for designers and engineers that demand the absolute best that LED handrail can offer.

#### **Photometric**

 Mounting
 Handrail,Downlights
 Colour Temp
 4000K

 Flux
 175Im
 Dimming1 

 IP Rating
 IP65
 10V,DALI,DMX,CASAMBI,ZIGBEE,BLUE

 IK Rating
 IK10
 LIGHT LINK,BASIC DIM WIRELESS

 Beam Angle
 Assymetric 75°