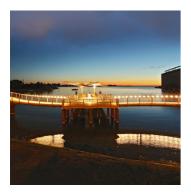

## Snap LED Puck Curved Face Asymmetric Beam 4000K

Planet Lighting

No. SNAP-CF-AS-40

Snap sets the world standard for stunningly integrated handrail lighting. Now with an even more powerfully efficient, discreet, and easy to install design. Snap is for designers and engineers that demand the absolute best that LED handrail can offer.