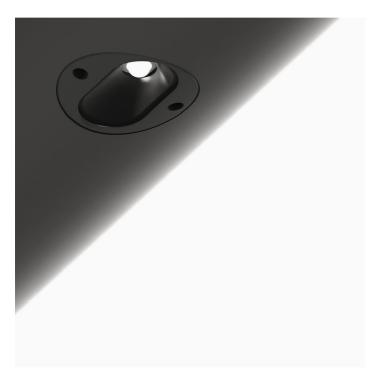

## Snap LED Puck Curved Face Asymmetric Beam 4000K

Planet Lighting

No. SNAP-CF-AS-40

Snap sets the world standard for stunningly integrated handrail lighting. Now with an even more powerfully efficient, discreet, and easy to install design. Snap is for designers and engineers that demand the absolute best that LED handrail can offer.

#### **Photometric**

 Mounting
 Handrail,Downlights
 Colour Temp
 4000K

 Flux
 175Im
 Dimming1 

 IP Rating
 IP65
 10V,DALI,DMX,CASAMBI,ZIGBEE,BLUE

 IK Rating
 IK10
 LIGHT LINK,BASIC DIM WIRELESS

 Beam Angle
 Assymetric 75°