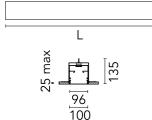

### Physical

## Electrical

| Length          | 1970  | Power            | 50         |
|-----------------|-------|------------------|------------|
| Net Weight (kg) | 17.70 | Driver           | Integrated |
|                 |       | Insulation class | 1          |