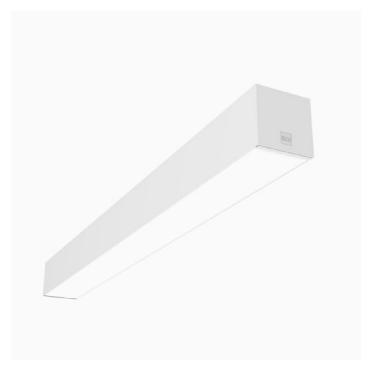

## In-Finity 100 Recessed No Trim 4000K General Lighting

Flos

No. N10N194G30B

LED modular system for recessed No Trim installation, including LED luminaires, aluminum installation profile and diffusers. Drivers included in lighting modules for 220–240V connection to mains or to other lighting modules.

Designed by Flos Architectural, 2014

White