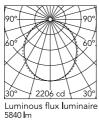

# **Euroluce**

| X 1000 | Beam | n Angle: | 103  |
|--------|------|----------|------|
| 900    | h(m) | E(lx)    | D(n  |
| 603    | 1    | 2206     | 2.5  |
| HX     | 2    | 551      | 5.0  |
| KXH    | 3    | 245      | 7.6  |
| 4      | 4    | 138      | 10.1 |
| cd 30° | 5    | 88       | 12.6 |

#### **Photometric**

| mable |
|-------|
|       |
|       |
|       |