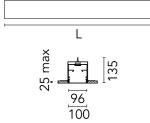

### Electrical

 Length
 1125
 Power
 29

 Net Weight (kg)
 7.40
 Driver
 Integrated

 Insulation class
 I