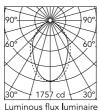

# **Euroluce**

| 7          | Bean | n Angle: | 73   |
|------------|------|----------|------|
| 790%       | h(m) | E(lx)    | D(m  |
| 60.        | 1    | 1757     | 1.47 |
| $\times$ 1 | 2    | 439      | 2.95 |
| K          | 3    | 195      | 4.42 |
|            | 4    | 110      | 5.90 |
| 300        | 5    | 70       | 7 37 |

# Photometric

 Mounting
 Linear Systems
 Colour Temp
 3000 K

 Flux
 2968lm
 Dimming
 Non Dimmable

 IP Rating
 IP40
 Beam Angle
 73

 CRI
 80