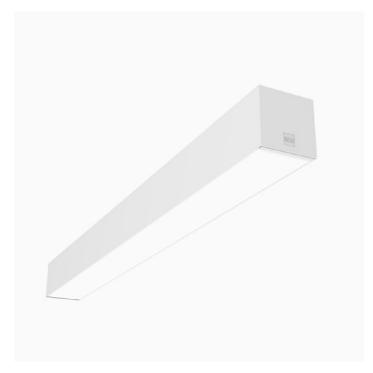

### In-Finity 100 Recessed No Trim 3000K Micro-Prismatic Diffuser

Flos

No. N10N113U30B

LED modular system for recessed No Trim installation, including LED luminaires, aluminum installation profile and diffusers. Drivers included in lighting modules for 220–240V connection to mains or to other lighting modules.

Designed by Flos Architectural, 2014

White