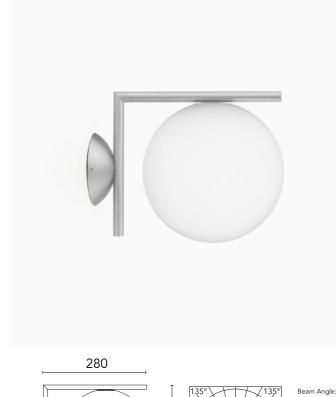

## IC Ceiling Wall 1 Outdoor Brushed Stainless Steel

Flos

No. F012H00C055

Wall- or ceiling-mounted light fitting with diffuse light for exterior use available in two sizes. Frame in brushed stainless steel, brushed brass finish or painted opaque black or burgundy. The structure of the fitting is treated with a chemical conversion process for effective resistance to atmospheric agents. Special attention is recommended during installation and maintenance to prevent damage to the powder coating. Opalescent diffuser in shiny white translucent blown glass. The light comes with seals for IPrated connection.

Designed by Michael Anastassiades

**Brushed Stainless Steel** 

| eam Angle: |       | 0°   |  |
|------------|-------|------|--|
| (m)        | E(lx) | D(m) |  |
|            | 57    |      |  |
|            | 14    |      |  |
|            | 6     |      |  |
|            | 4     |      |  |
|            | 0     |      |  |