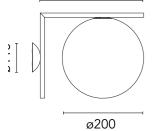

## IC Ceiling Wall 1 Outdoor Brushed Stainless Steel

Flos

No. F012H00C055

Wall- or ceiling-mounted light fitting with diffuse light for exterior use available in two sizes. Frame in brushed stainless steel, brushed brass finish or painted opaque black or burgundy. The structure of the fitting is treated with a chemical conversion process for effective resistance to atmospheric agents. Special attention is recommended during installation and maintenance to prevent damage to the powder coating. Opalescent diffuser in shiny white translucent blown glass. The light comes with seals for IPrated connection.