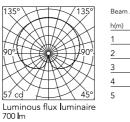

Designed by Michael Anastassiades

**Brushed Stainless Steel** 

| eam Angle: |       | 0°   |  |
|------------|-------|------|--|
| (m)        | E(lx) | D(m) |  |
|            | 57    |      |  |
|            | 14    |      |  |
|            | 6     |      |  |
|            | 4     |      |  |
|            | 0     |      |  |