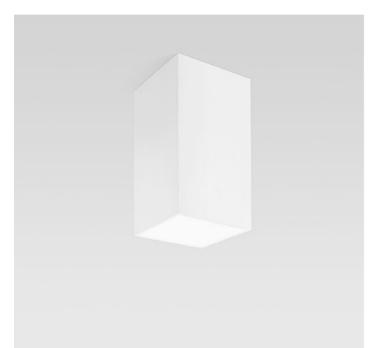

## Trybeca Surface Square, TH1H0

#### Reggiani

No. H.TH1H0.NN12

Ideal for transforming interiors with diffuse a lighting, Trybeca is a family of recessed, surface-mounted and pendant luminaires based on the clean lines of three simple shapes: circle, square and rectangle. Trybeca comes with three interchangeable spacers that can be used for recessed, flush or drop mounting of the diffuser. The Trybeca Recessed Drop version has a diffuser that drops further for even softer and more aesthetically pleasing light distribution.

Embossed matt white

Ceiling