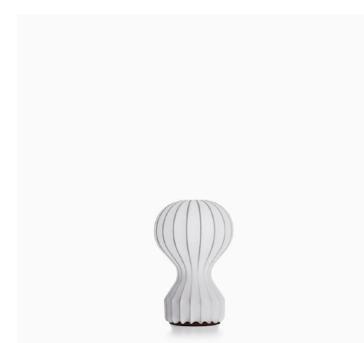

## Gatto Piccolo

Flos

No. F2701009

Table lamp providing diffused light. White powder coated internal steel structure sprayed with a unique "cocoon" resin to create the diffuser which is then protected by a transparent sprayed on finish. On the cable there is the electronic dimmer which allows the regulation of light brightness.

Designed by Achille and Pier Giacomo Castiglioni, 1960