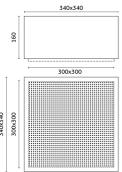

## Trybeca Surface Square, Prismatic – 300mm

## Reggiani

No. D.YC0E0.HQ31

Ideal for transforming interiors with diffuse a lighting, Trybeca is a family of recessed, surface-mounted and pendant luminaires based on the clean lines of three simple shapes: circle, square and rectangle. Trybeca comes with three interchangeable spacers that can be used for recessed, flush or drop mounting of the diffuser. The Trybeca Recessed Drop version has a diffuser that drops further for even softer and more aesthetically pleasing light distribution.

| Technical                     |                                     | Photometric                  |                          |
|-------------------------------|-------------------------------------|------------------------------|--------------------------|
| Mounting<br>Flux<br>IP Rating | Ceiling<br>2545lm                   | Colour Temp<br>CRI<br>Source | 3000K<br>>90<br>Recessed |
| Physical                      |                                     | Electrical                   |                          |
| Material                      | Die-cast aluminum,<br>Technopolymer | Power                        | 26.7W                    |