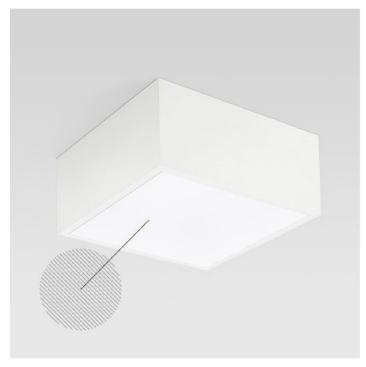

## Trybeca Surface Square, Prismatic – 300mm

## Reggiani

No. D.YC0E0.HQ31

Ideal for transforming interiors with diffuse a lighting, Trybeca is a family of recessed, surface-mounted and pendant luminaires based on the clean lines of three simple shapes: circle, square and rectangle. Trybeca comes with three interchangeable spacers that can be used for recessed, flush or drop mounting of the diffuser. The Trybeca Recessed Drop version has a diffuser that drops further for even softer and more aesthetically pleasing light distribution.