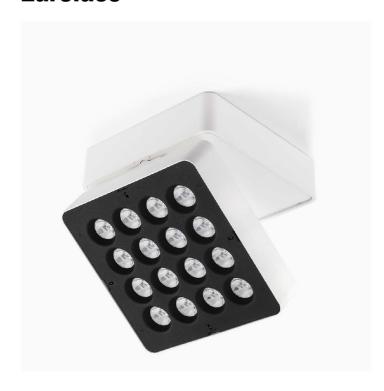

# Splyt Surface, adjustable projector

Reggiani

No. D.WF3G0.NN12

System of luminaires for interiors, born of the specific requirement to offer high performance optics with an optical compartment thickness of just 40mm, SPLYT is a further result of Reggiani's collaboration with leading British lighting designers, LAPD Consultants. The system enables the fixture mounting to adapt to the specific requirements of the project, with semi-recessed, track, surface and wall mounting options.

Embossed matt white