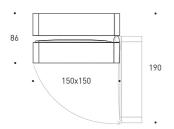

# **Euroluce**





# Splyt Surface, adjustable projector

Reggiani

No. D.WF3G0.NN12

System of luminaires for interiors, born of the specific requirement to offer high performance optics with an optical compartment thickness of just 40mm, SPLYT is a further result of Reggiani's collaboration with leading British lighting designers, LAPD Consultants. The system enables the fixture mounting to adapt to the specific requirements of the project, with semi-recessed, track, surface and wall mounting options.



Embossed matt white

# Technical

#### **Photometric**

Mounting IP Rating Ceiling IP40 Colour Temp 4000K
Dimming DALI
Beam Angle 7°
CRI >80
Source Surface

### **Physical**

# Electrical

Material

Die-cast aluminium, Technopolymer Power 35.1W Voltage 35.1W

Oriver DALI 220/240 Vac

50/60 Hz

Insulation