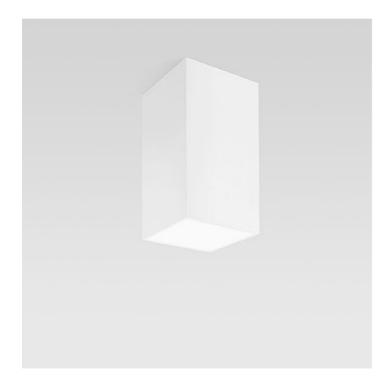

## Trybeca Surface Square, TH1H0

## Reggiani

No. D.TH1H0.HW12

Ideal for transforming interiors with diffuse a lighting, Trybeca is a family of recessed, surface-mounted and pendant luminaires based on the clean lines of three simple shapes: circle, square and rectangle. Trybeca comes with three interchangeable spacers that can be used for recessed, flush or drop mounting of the diffuser. The Trybeca Recessed Drop version has a diffuser that drops further for even softer and more aesthetically pleasing light distribution.