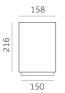

## Reggiani

No. D.TH1H0.HW12

Ideal for transforming interiors with diffuse a lighting, Trybeca is a family of recessed, surface-mounted and pendant luminaires based on the clean lines of three simple shapes: circle, square and rectangle. Trybeca comes with three interchangeable spacers that can be used for recessed, flush or drop mounting of the diffuser. The Trybeca Recessed Drop version has a diffuser that drops further for even softer and more aesthetically pleasing light distribution.

| Technical             |         | Photometric        |              |
|-----------------------|---------|--------------------|--------------|
| Mounting<br>IP Rating | Ceiling | Colour Temp<br>CRI | 2700K<br>>90 |
|                       |         | Source             | Surface      |

| Physical |          | Electrical |
|----------|----------|------------|
| Material | Aluminum |            |