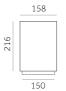

## Trybeca Surface Square, TC0E0

## Reggiani

No. D.TC0E0.DT12

Ideal for transforming interiors with diffuse a lighting, Trybeca is a family of recessed, surface-mounted and pendant luminaires based on the clean lines of three simple shapes: circle, square and rectangle. Trybeca comes with three interchangeable spacers that can be used for recessed, flush or drop mounting of the diffuser. The Trybeca Recessed Drop version has a diffuser that drops further for even softer and more aesthetically pleasing light distribution.

| Technical |         | Photom | Photometric |  |
|-----------|---------|--------|-------------|--|
| Mounting  | Ceiling | CRI    | >95         |  |
| IP Rating |         | Source | Surface     |  |

| Physical |          | Electrical |  |
|----------|----------|------------|--|
| Material | Aluminum |            |  |