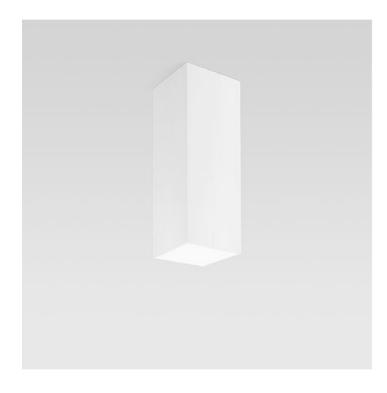

## Trybeca Surface Square, TC0D0

## Reggiani

No. D.TC0D0.HW12

Ideal for transforming interiors with diffuse a lighting, Trybeca is a family of recessed, surface-mounted and pendant luminaires based on the clean lines of three simple shapes: circle, square and rectangle. Trybeca comes with three interchangeable spacers that can be used for recessed, flush or drop mounting of the diffuser. The Trybeca Recessed Drop version has a diffuser that drops further for even softer and more aesthetically pleasing light distribution.