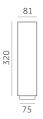

## Trybeca Surface Square, TC0D0

## Reggiani

No. D.TC0D0.HW12

Ideal for transforming interiors with diffuse a lighting, Trybeca is a family of recessed, surface-mounted and pendant luminaires based on the clean lines of three simple shapes: circle, square and rectangle. Trybeca comes with three interchangeable spacers that can be used for recessed, flush or drop mounting of the diffuser. The Trybeca Recessed Drop version has a diffuser that drops further for even softer and more aesthetically pleasing light distribution.