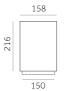

## Reggiani

No. D.QH1H0.HW31

Ideal for transforming interiors with diffuse a lighting, Trybeca is a family of recessed, surface-mounted and pendant luminaires based on the clean lines of three simple shapes: circle, square and rectangle. Trybeca comes with three interchangeable spacers that can be used for recessed, flush or drop mounting of the diffuser. The Trybeca Recessed Drop version has a diffuser that drops further for even softer and more aesthetically pleasing light distribution.