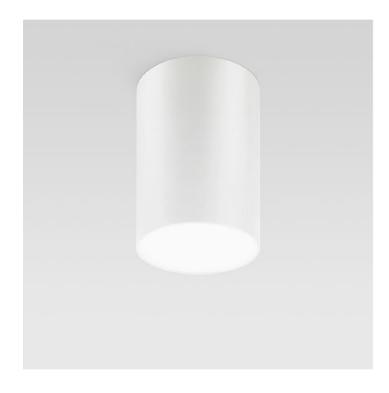

## Trybeca Surface Round, QH1H0

## Reggiani

No. D.QH1H0.HW31

Ideal for transforming interiors with diffuse a lighting, Trybeca is a family of recessed, surface-mounted and pendant luminaires based on the clean lines of three simple shapes: circle, square and rectangle. Trybeca comes with three interchangeable spacers that can be used for recessed, flush or drop mounting of the diffuser. The Trybeca Recessed Drop version has a diffuser that drops further for even softer and more aesthetically pleasing light distribution.