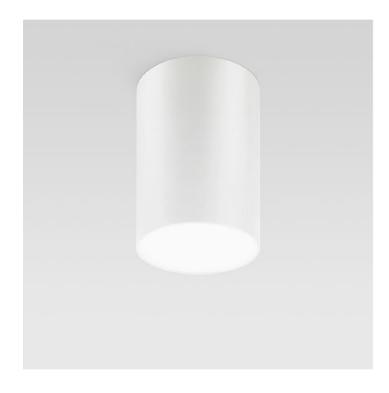

## Trybeca Surface Round, QH1H0

## Reggiani

Material

No. D.QH1H0.HW12

Ideal for transforming interiors with diffuse a lighting, Trybeca is a family of recessed, surface-mounted and pendant luminaires based on the clean lines of three simple shapes: circle, square and rectangle. Trybeca comes with three interchangeable spacers that can be used for recessed, flush or drop mounting of the diffuser. The Trybeca Recessed Drop version has a diffuser that drops further for even softer and more aesthetically pleasing light distribution.