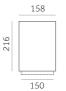

## Reggiani

Material

No. D.QH1H0.HW12

Ideal for transforming interiors with diffuse a lighting, Trybeca is a family of recessed, surface-mounted and pendant luminaires based on the clean lines of three simple shapes: circle, square and rectangle. Trybeca comes with three interchangeable spacers that can be used for recessed, flush or drop mounting of the diffuser. The Trybeca Recessed Drop version has a diffuser that drops further for even softer and more aesthetically pleasing light distribution.

| Technical           |         | Photometric        |              |
|---------------------|---------|--------------------|--------------|
| Mounting  IP Rating | Ceiling | Colour Temp<br>CRI | 2700K<br>>90 |
|                     |         | Source             | Surface      |